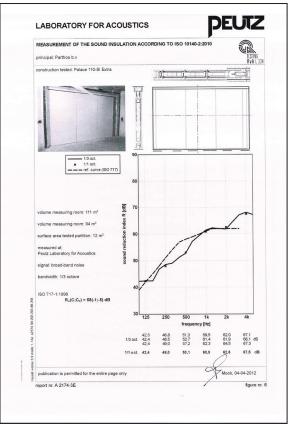

### Sound Insulation

The sound insulation of a movable wall is defined by International Standard Laboratory measurements in accordance with ISO 140-3.

In building practice however, there will never be an ideal laboratory situation. The sound insulation between two rooms will always be affected by the surrounding construction. Generally the sound insulation will deviate approximately 5 to 10 dB from the laboratory measurement. Sound waves will pass through and under flooring (carpet), through walls and windows, above suspended ceilings and through ventilation ducts. These aspects must all be taken into account when selecting the appropriate wall system and the required demands of the rest of the building. Adding integrated pass door(s) also affects the sound insulation. This, in combination with proper operation and maintenance of the wall, will define whether the desired sound insulation is achieved or not.

We will help you with pleasure! Through our long experience we can advise you at the design stage in order to improve the acoustics of your room.