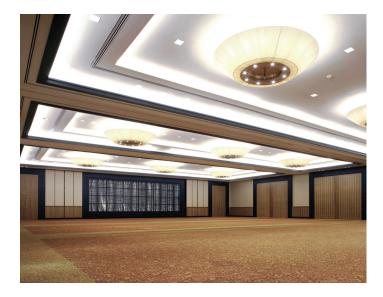

Hotels and Malls can use movable walls to create
more number of functional areas within the available
space – for instance, a banquet hall or a convention
centre in a Hotel can double up with a movable wall
partition to accommodate two functions or
conferences simultaneously.

### A flexible solution for every space

Our products help to expand the imagination of designers. This applies especially to the development of flexible space-saving solutions for hotels, congress and convention centres, schools, restaurants, shopping centres and commercial buildings. Our greatest strength is our ability to deliver custom work. The Palace series, especially, is proof of this: a durable movable wall that is extremely easy to operate. In addition to our standard models Palace 80, 90 and 110 we offer many other possibilities, all of them functional and fire-resistant, if required. The design can be tailored seamlessly to your project.