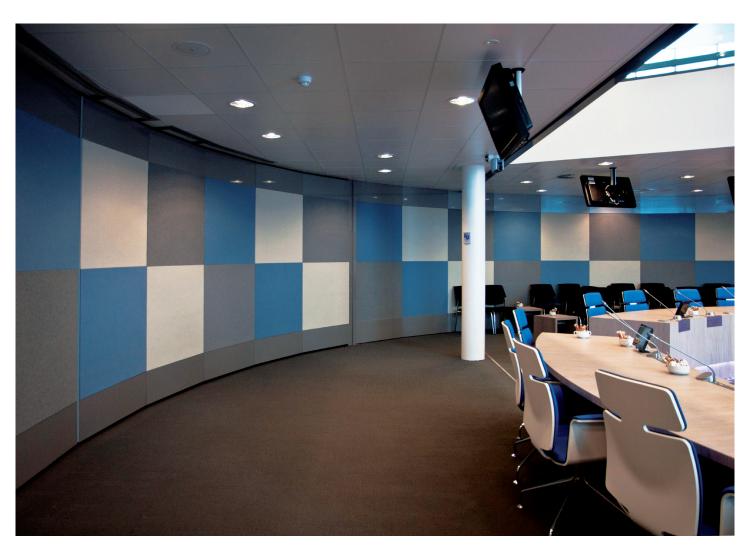

### What sets us apart?

- Different Partition Materials: Through our holistic range of Movable wall systems, we give you the option of using different materials for your partitions – you could use solid MDF panels or opt for framed or seamless glass panels when transparency has to be retained.
- 2. Sound Insulation: As a range, our movable wall systems cater to sound insulation levels ranging from 36 dB Rw and can go as high as 58 dB Rw.
- 3. Flexible Panel Sizes: With our range of Movable Wall systems, you have the flexibility of erecting panels as high as 15 metres or more and as thick as 110 mm.
- 4. Fire Testing: Our range of movable wall systems is backed by extensive testing certifications to ensure that the end solution provided to you is not only durable but can also sustain such adversities, like fire break-outs.
- 5. Experience & Expertise: Over the last decade, Hafele has seen the fruitful completion of a number of domestic projects with our range of Movable Wall Systems. We are still in touch with all our clients to provide every possible after sales service and expertise or handle cases of renovations or redevelopment.
- 6. Parking Positions: With our range of Movable Wall systems, you can achieve every possible customization in parking positions:

### Sound Insulation

The sound insulation of a movable wall is defined by International Standard Laboratory measurements in accordance with ISO 140-3.

In building practice however, there will never be an ideal laboratory situation. The sound insulation between two rooms will always be affected by the surrounding construction. Generally the sound insulation will deviate approximately 5 to 10 dB from the laboratory measurement. Sound waves will pass through and under flooring (carpet), through walls and windows, above suspended ceilings and through ventilation ducts. These aspects must all be taken into account when selecting the appropriate wall system and the required demands of the rest of the building. Adding integrated pass door(s) also affects the sound insulation. This, in combination with proper operation and maintenance of the wall, will define whether the desired sound insulation is achieved or not.

We will help you with pleasure! Through our long experience we can advise you at the design stage in order to improve the acoustics of your room.