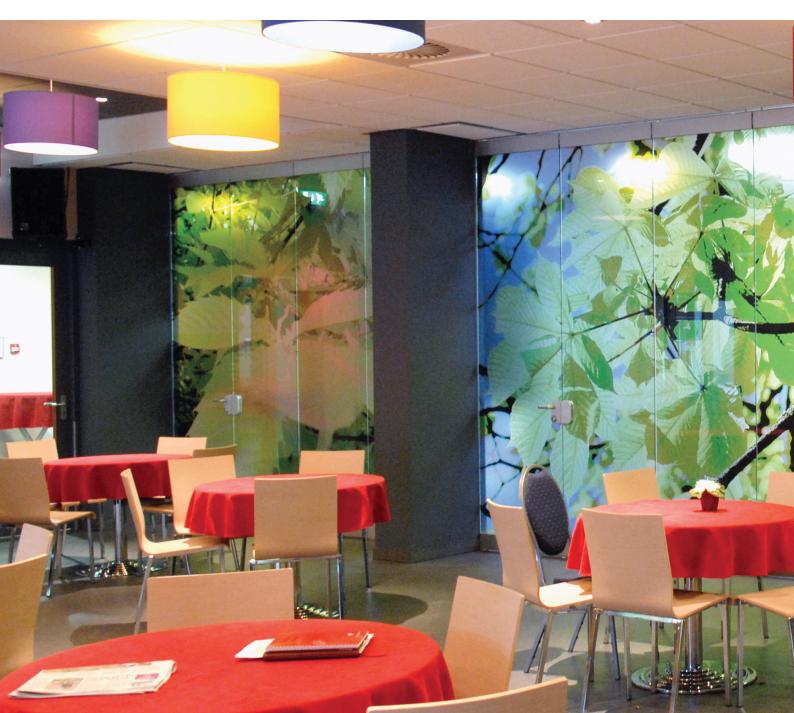

### Clear options for every space

Movable glass walls offer a variety of applications: in shops, hotels, cafes and restaurants and government, banking and insurance buildings, for instance. The President series makes it easy for you to create privacy, while its transparency and open look and feel will allow the space itself to remain intact. Thanks to its slim construction, this functional and stable wall will take up only a remarkably small amount of space in a parked position.

From shopping-arcade to reception area: the President is stylish and will let in plenty of light. For additional privacy, the glass can be etched, sandblasted or decorated with foil.

Your company logo, texts and entire designs can also be added. Because we develop and produce the President series completely under its own management, there is practically no limit when it comes to turning creative ideas in to practical solutions.

A selection can be made, for instance, between straight and curved, as well as segmented panels. Let your imagination run free and discover, with the help of our consultants, which movable glass wall will be shown to its best advantage in your project!