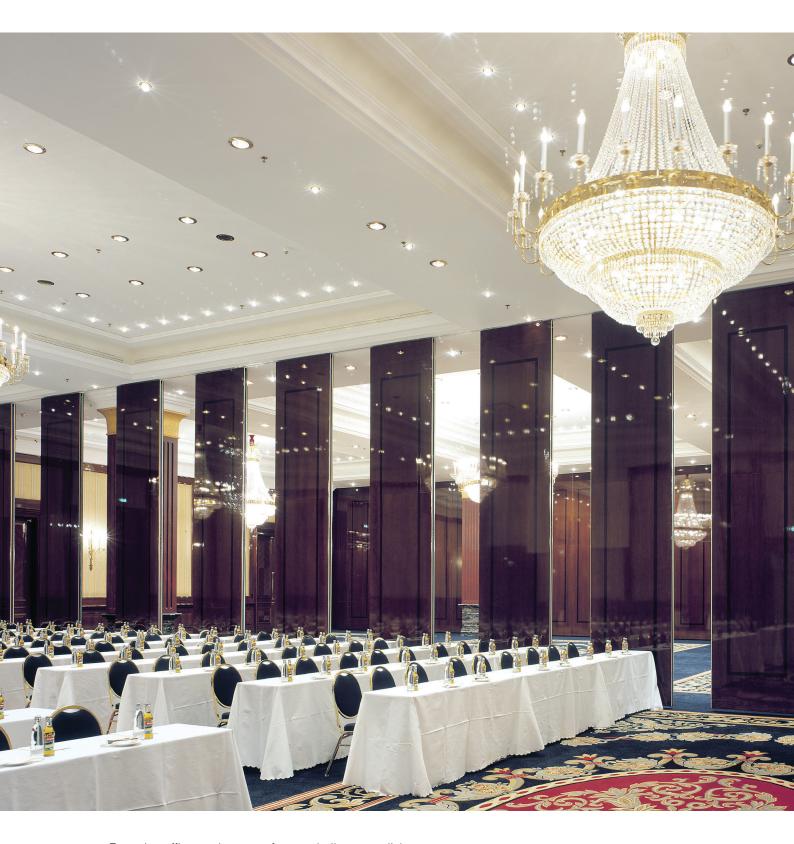

Hotels and Malls can use movable walls to create
more number of functional areas within the available
space – for instance, a banquet hall or a convention
centre in a Hotel can double up with a movable wall
partition to accommodate two functions or
conferences simultaneously.

### Movable Wall Systems by Hafele:

Hafele brings to you its range of Movable Wall systems from Parthos, Netherlands. These systems are ideal for uniting or dividing spaces within a given area to achieve optimal space utility. Our range of movable wall systems gives you the flexibility of customization and conforms to the highest standards of functionality and quality.

### A flexible solution for every space

Our products help to expand the imagination of designers. This applies especially to the development of flexible space-saving solutions for hotels, congress and convention centres, schools, restaurants, shopping centres and commercial buildings. Our greatest strength is our ability to deliver custom work. The Palace series, especially, is proof of this: a durable movable wall that is extremely easy to operate. In addition to our standard models Palace 80, 90 and 110 we offer many other possibilities, all of them functional and fire-resistant, if required. The design can be tailored seamlessly to your project.