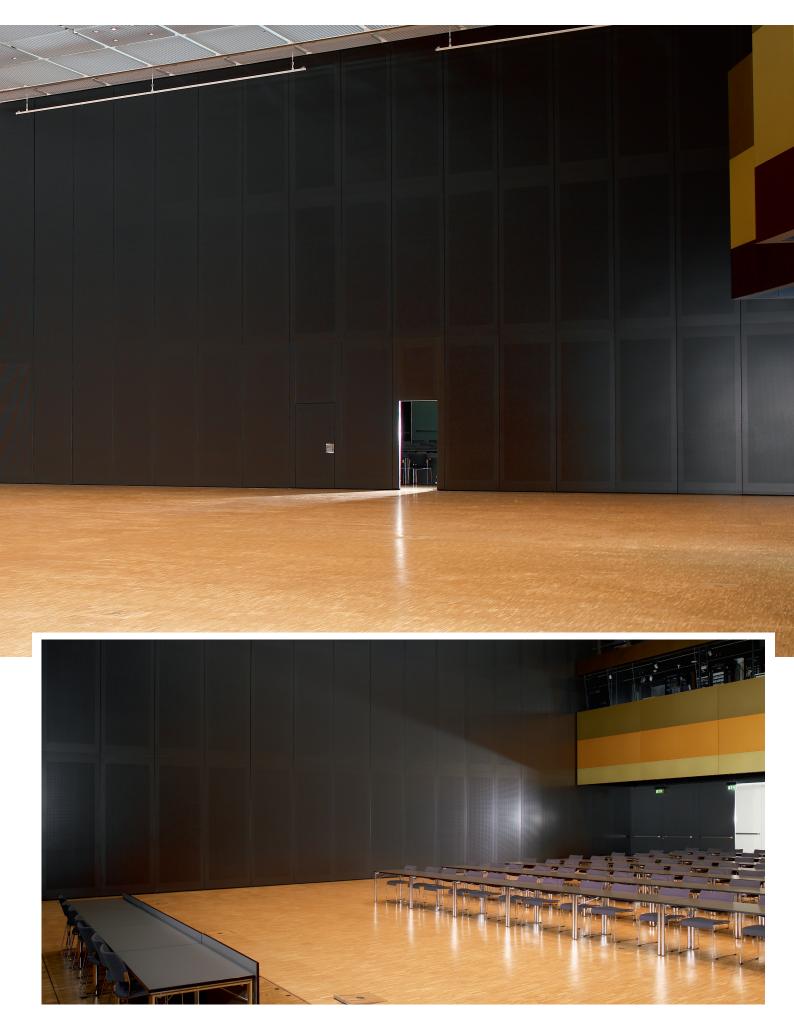

# Palace 110 S

The Palace 110 makes it much easier to organise your space: a high degree of sound insulation, single or double doors, height of more than fifteen metres, curved panels if required, semi-automatic operation and fire resistance rating of up to sixty minutes!

- Durable and stable metal construction
- Possible heights of more than 15 metres
- Optimal flexibility, curved walls and tracks possible
- Available in a fire-resistant model of up to 30 and 60 minutes with passdoor
- Available in a broad range of finishes
- High-quality track and trolley system
- L- shaped semi-automatically operated top & bottom seals possible

# Design

Efficiency and safety, as well as aesthetics and stability: That is what the Palace 110 stands for. This robustly executed movable wall satisfies even the toughest requirements.

The Palace 110 proves that quality and design can be perfectly integrated. This wall can be adapted to suit every interior design. There are countless possibilities as to shape, material, colour, finished edges, corner elements and glass openings. Even curved walls and tracks can be delivered.