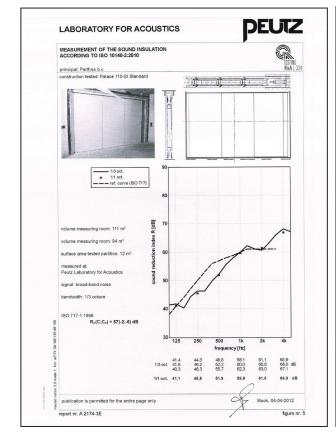

### Sound Insulation

The sound insulation of a movable wall is defined by International Standard Laboratory measurements in accordance with ISO 140-3.

In building practice however, there will never be an ideal laboratory situation. The sound insulation between two rooms will always be affected by the surrounding construction. Generally the sound insulation will deviate approximately 5 to 10 dB from the laboratory measurement. Sound waves will pass through and under flooring (carpet), through walls and windows, above suspended ceilings and through ventilation ducts. These aspects must all be taken into account when selecting the appropriate wall system and the required demands of the rest of the building. Adding integrated pass door(s) also affects the sound insulation. This, in combination with proper operation and maintenance of the wall, will define whether the desired sound insulation is achieved or not.

We will help you with pleasure! Through our long experience we can advise you at the design stage in order to improve the acoustics of your room.