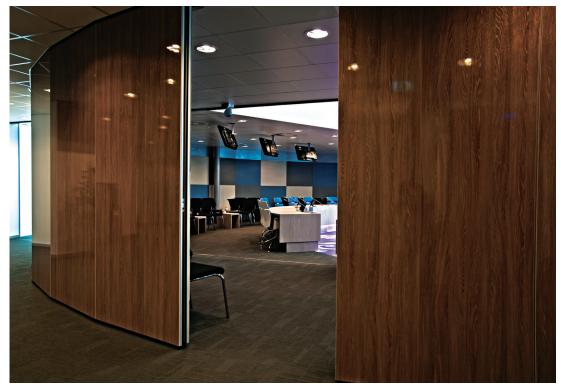

# Transpalace

The most exclusive model in the Palace series is the Transpalace. This sturdy, transparent movable wall has been finished with double-layer safety glass. Transpalace will allow you to retain the transparency, while enjoying what the other Palace walls have to offer, such as a high degree of sound insulation, a stable frame and a beautiful design. The technology has been subtly incorporated behind a thin panel of glass, in the colour of your choice.

- Glass can be replaced separately
- Aluminium profiles, available in every RAL colour chart system
- Slim glass available in every colour
- Welded aluminium/steel construction