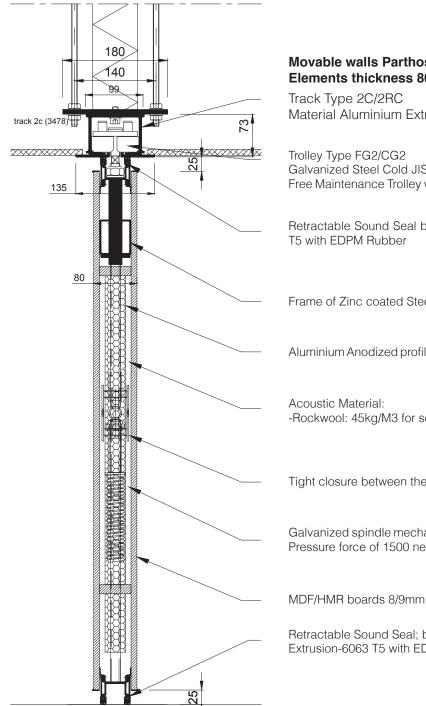

### Movable walls Parthos-Netherlands type Palace 80 Elements thickness 80mm.

Material Aluminium Extrusion-6005A F27 T6

Galvanized Steel Cold JIS STKM12, Free Maintenance Trolley with self Lubricating multiple ball bearings

Retractable Sound Seal black Anodized Aluminium Extrusion-6063

Frame of Zinc coated Steel tube(Cold JIS STKM12)

Aluminium Anodized profiles Extrusion-6063 T5, with edge protecting

-Rockwool: 45kg/M3 for sound insulation,hot and cold transmission

Tight closure between the panels by EPDM Rubber

Galvanized spindle mechanic for the Retractable sound seals Pressure force of 1500 newton

Retractable Sound Seal; black Anodized Aluminium Extrusion-6063 T5 with EDPM Rubber