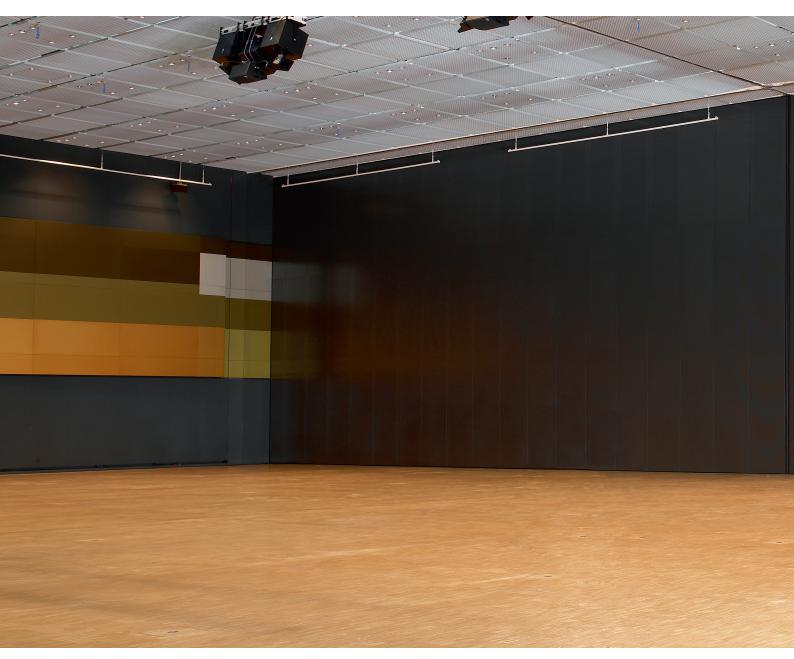

### A flexible solution for every space

Our products help to expand the imagination of designers. This applies especially to the development of flexible space-saving solutions for hotels, congress and convention centres, schools, restaurants, shopping centres and commercial buildings. Our greatest strength is our ability to deliver custom work. The Palace series, especially, is proof of this: a durable movable wall that is extremely easy to operate. In addition to our standard models Palace 80, 90 and 110 we offer many other possibilities, all of them functional and fire-resistant, if required. The design can be tailored seamlessly to your project.

From tiny offices to huge conference halls: our stylish, functional Palace movable walls can give every space a new dimension.

In no time at all, Palace will enable you to divide a large space into smaller units. Thanks to our extensive experience with bearing technology and the rolling properties of a variety of different materials, we can find a high-quality, durable rail and trolley construction for every application that will also ensure an optimal ease of operation. (Floor guidance mechanisms will not be an obstruction to your floor.)

# Design

Efficiency and safety, as well as aesthetics and stability: That is what the Palace 110 stands for. This robustly executed movable wall satisfies even the toughest requirements.

The Palace 110 proves that quality and design can be perfectly integrated. This wall can be adapted to suit every interior design. There are countless possibilities as to shape, material, colour, finished edges, corner elements and glass openings. Even curved walls and tracks can be delivered.