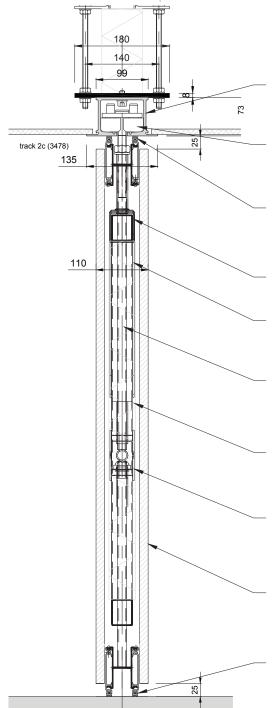

## Palace 110 S

### Movable walls Parthos-Netherlands type Palace 110S Elements thickness 110mm.

Track Type 2C/2RC/3.5/9
Material Aluminium Extrusion-6005A F27 T6

Trolley Type FG2/CG2/CG3/FG4
Galvanized Steel Cold JIS STKM12,
Free Maintenance Trolley with self Lubricating multiple ball bearings

Troo Maintonance froncy With son Eastroating mattiple san soarings

Retractable Sound Seal black Anodized Aluminium Extrusion-6063 T5 with EDPM Rubber

Frame of Zinc coated Steel tube(Cold JIS STKM12)

Aluminium Anodized profiles Extrusion-6063 T5, with edge protecting

### Acoustic Material:

- -Rockwool: 45kg/M3 for sound insulation, hot and cold transmission
- -Damping sheet for higher dB Rating (53/56/57/58dB)

Tight closure between the panels by EPDM Rubber and magnetic seals, contact pressure of 55 newton / meter

Galvanized spindle mechanic for the Retractable sound seals Pressure force of 1500 newton

MDF/HMR boards 16 /18 mm: free swinging suspended and acousticly separated from the steel frame by EDPM press seals in case of surface damage, the face boards can be replace without removing the frame from the track

Retractable Sound Seal; black Anodized Aluminium Extrusion-6063 T5 with EDPM Rubber