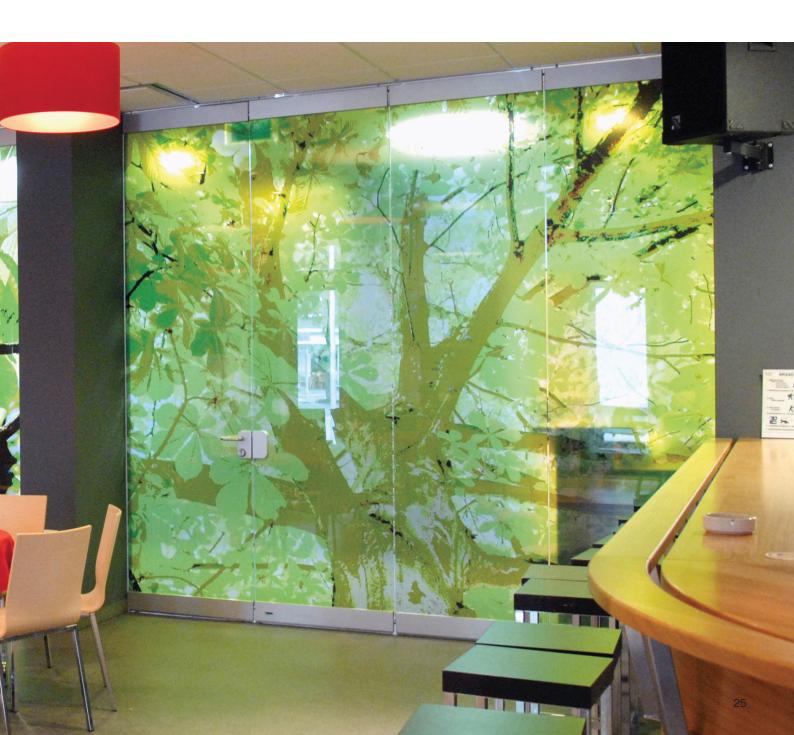

# President

### Clear options for every space

Movable glass walls offer a variety of applications: in shops, hotels, cafes and restaurants and government, banking and insurance buildings, for instance. The President series makes it easy for you to create privacy, while its transparency and open look and feel will allow the space itself to remain intact. Thanks to its slim construction, this functional and stable wall will take up only a remarkably small amount of space in a parked position.

From shopping-arcade to reception area: the President is stylish and will let in plenty of light. For additional privacy, the glass can be etched, sandblasted or decorated with foil.

Your company logo, texts and entire designs can also be added. Because we develop and produce the President series completely under its own management, there is practically no limit when it comes to turning creative ideas in to practical solutions.