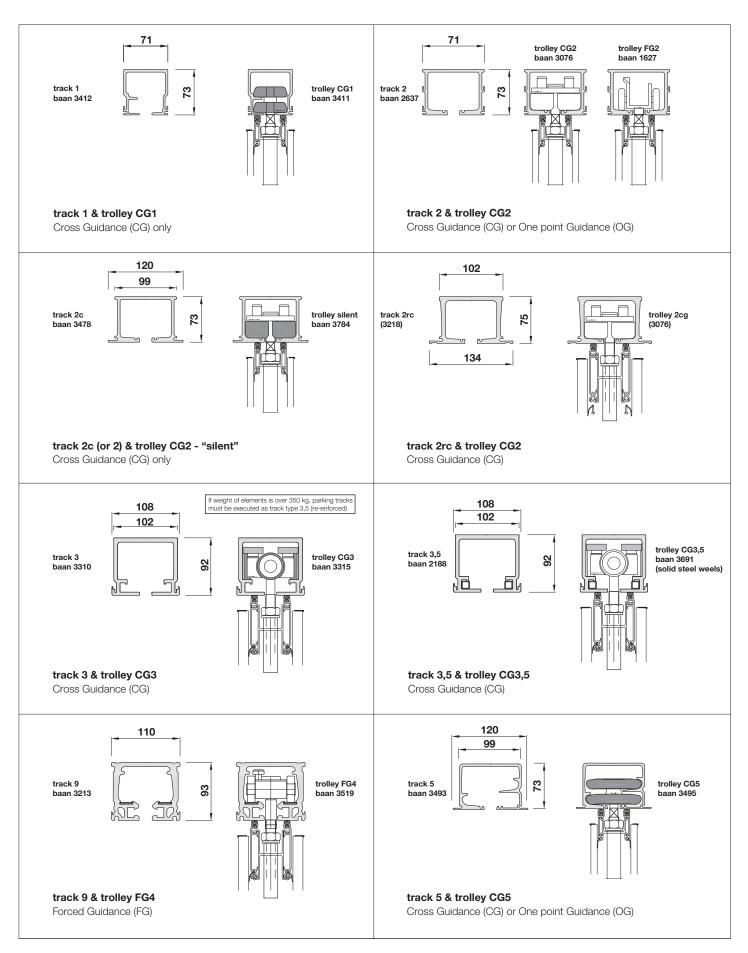

### Track Details

## Palace 80/90

## Palace 110 S

### Movable walls Parthos-Netherlands type Palace 110S Elements thickness 110mm.

Track Type 2C/2RC/3.5/9
Material Aluminium Extrusion-6005A F27 T6

Trolley Type FG2/CG2/CG3/FG4
Galvanized Steel Cold JIS STKM12,
Free Maintenance Trolley with self Lubricating multiple ball bearings