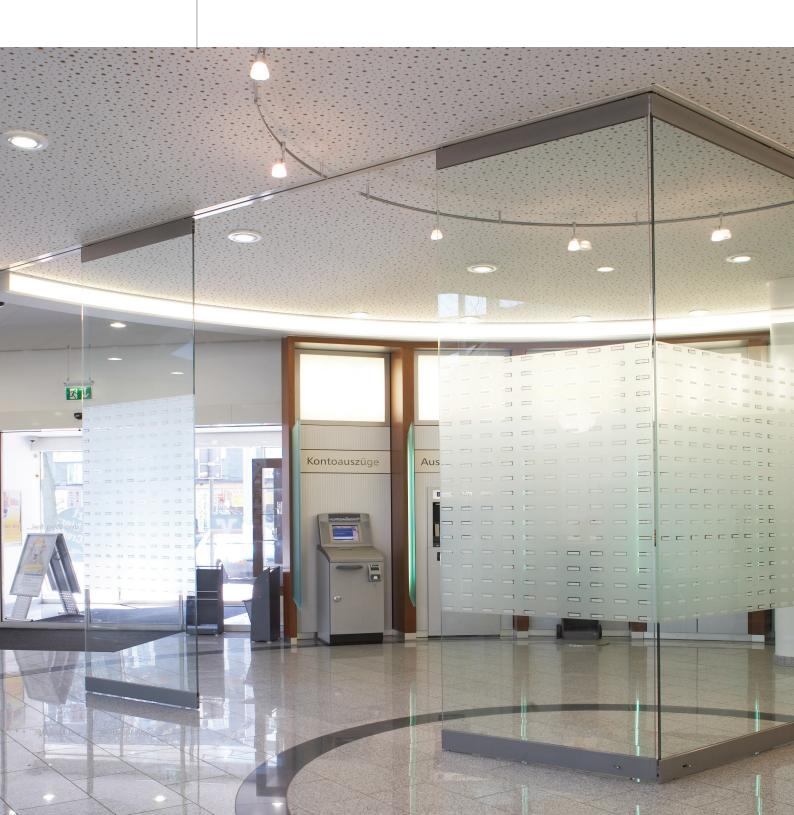

# President

### Clear options for every space

Movable glass walls offer a variety of applications: in shops, hotels, cafes and restaurants and government, banking and insurance buildings, for instance. The President series makes it easy for you to create privacy, while its transparency and open look and feel will allow the space itself to remain intact. Thanks to its slim construction, this functional and stable wall will take up only a remarkably small amount of space in a parked position.

From shopping-arcade to reception area: the President is stylish and will let in plenty of light. For additional privacy, the glass can be etched, sandblasted or decorated with foil.

Your company logo, texts and entire designs can also be added. Because we develop and produce the President series completely under its own management, there is practically no limit when it comes to turning creative ideas in to practical solutions.