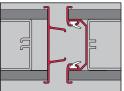

### Track Details

## Palace 80/90

### Movable walls Parthos-Netherlands type Palace 80 Elements thickness 80mm.

Material Aluminium Extrusion-6005A F27 T6

Galvanized Steel Cold JIS STKM12, Free Maintenance Trolley with self Lubricating multiple ball bearings

Retractable Sound Seal black Anodized Aluminium Extrusion-6063

Frame of Zinc coated Steel tube(Cold JIS STKM12)

Aluminium Anodized profiles Extrusion-6063 T5, with edge protecting

-Rockwool: 45kg/M3 for sound insulation,hot and cold transmission

Tight closure between the panels by EPDM Rubber

Galvanized spindle mechanic for the Retractable sound seals Pressure force of 1500 newton

Retractable Sound Seal; black Anodized Aluminium Extrusion-6063 T5 with EDPM Rubber