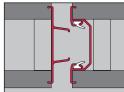

### Track Details

## Palace 110 S

### Movable walls Parthos-Netherlands type Palace 110S Elements thickness 110mm.

Track Type 2C/2RC/3.5/9
Material Aluminium Extrusion-6005A F27 T6

Trolley Type FG2/CG2/CG3/FG4
Galvanized Steel Cold JIS STKM12,
Free Maintenance Trolley with self Lubricating multiple ball bearings

Troo Maintonance froncy With son Eastroating mattiple san soarings

Retractable Sound Seal black Anodized Aluminium Extrusion-6063 T5 with EDPM Rubber

Frame of Zinc coated Steel tube(Cold JIS STKM12)

Aluminium Anodized profiles Extrusion-6063 T5, with edge protecting

### Acoustic Material:

- -Rockwool: 45kg/M3 for sound insulation, hot and cold transmission
- -Damping sheet for higher dB Rating (53/56/57/58dB)

Tight closure between the panels by EPDM Rubber and magnetic seals, contact pressure of 55 newton / meter

Galvanized spindle mechanic for the Retractable sound seals Pressure force of 1500 newton

MDF/HMR boards 16 /18 mm: free swinging suspended and acousticly separated from the steel frame by EDPM press seals in case of surface damage, the face boards can be replace without removing the frame from the track

Retractable Sound Seal; black Anodized Aluminium Extrusion-6063 T5 with EDPM Rubber