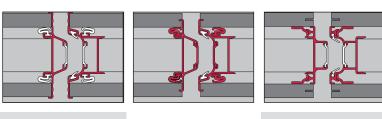

|
| Sound insulation                                                           | 40 and 44 dB Rw                                                              | 44 / 46 dB Rw                                         | 46 and 48 dB Rw                                                              |
| Weight (depending on sound insulation value)                               | approx.<br>40 & 44 kg/m <sup>2</sup>                                         | approx. 65 kg/m2                                      | approx.<br>32-50 kg/m <sup>2</sup>                                           |

The dB-values have been measured according to ISO 140, Rw value established according ISO 717. Test reports available on demand.

 $<sup>^{\</sup>ast}$  Door elements not in glass, will be solid





| 110 S                                                         | 110 SI                                                                                                      | 110 S F30/F60                                                                                                       |  |
|---------------------------------------------------------------|-------------------------------------------------------------------------------------------------------------|---------------------------------------------------------------------------------------------------------------------|--|
| 110 mm<br>1500-15000 mm<br>600-1240 mm                        | 110 mm<br>1500-15000 mm<br>600-1240 mm                                                                      | 110 mm<br>1500-15000 mm<br>6