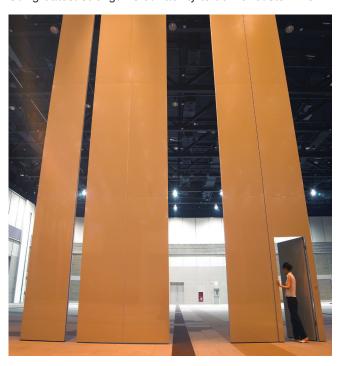

# Palace 110 S

The Palace 110 makes it much easier to organise your space: a high degree of sound insulation, single or double doors, height of more than fifteen metres, curved panels if required, semi-automatic operation and fire resistance rating of up to sixty minutes!

- Durable and stable metal construction
- Possible heights of more than 15 metres
- Optimal flexibility, curved walls and tracks possible
- Available in a fire-resistant model of up to 30 and 60 minutes with passdoor
- Available in a broad range of finishes
- High-quality track and trolley system
- L- shaped semi-automatically operated top & bottom seals possible

# Design

Efficiency and safety, as well as aesthetics and stability: That is what the Palace 110 stands for. This robustly executed movable wall satisfies even the toughest requirements.

The Palace 110 proves that quality and design can be perfectly integrated. This wall can be adapted to suit every interior design. There are countless possibilities as to shape, material, colour, finished edges, corner elements and glass openings. Even curved walls and tracks can be delivered.

The Palace 110 is perfectly suited to create silence, with panels measuring only 110 mm in thickness. Even when this concerns heights of more than 15 meters. Custom solutions are our specialty. In consultation with Hafele, you can determine the parking positions and the lay-out of the track, tailored to your personal requirements.