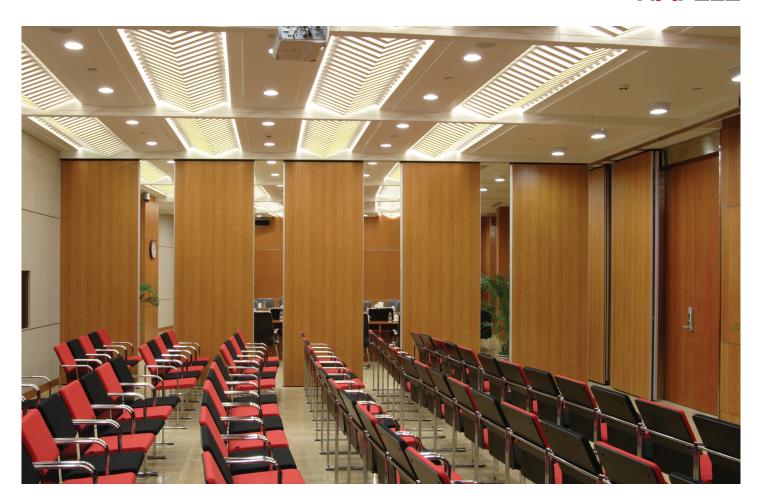

### All you need to know about movable walls

Movable walls allow business owners and homeowners to create the floor plan they need out of a wide-open space. Movable walls are partitions that can increase the functionality of an open area such as a loft apartment, warehouse, conference room or banquet hall. These systems can provide privacy and good acoustic insulation for work and living environments.

#### Uses:

Movable wall panels are an ideal way to separate areas and create privacy in a room.

- Homeowners can select wall panels that create a solid wall and door for entry into a bedroom or living area or use glass panels to define separate areas of the living space while keeping the open floor concept in the room.
- In a business environment, movable walls are a quick way to set up offices and change the layout of the building space to accommodate new workers.

Hotels and Malls can use movable walls to create
more number of functional areas within the available
space – for instance, a banquet hall or a convention
centre in a Hotel can double up with a movable wall
partition to accommodate two functions or
conferences simultaneously.

### Movable Wall Systems by Hafele:

Hafele brings to you its range of Movable Wall systems from Parthos, Netherlands. These systems are ideal for uniting or dividing spaces within a given area to achieve optimal space utility. Our range of movable wall systems gives you the flexibility of customization and conforms to the highest standards of functionality and quality.