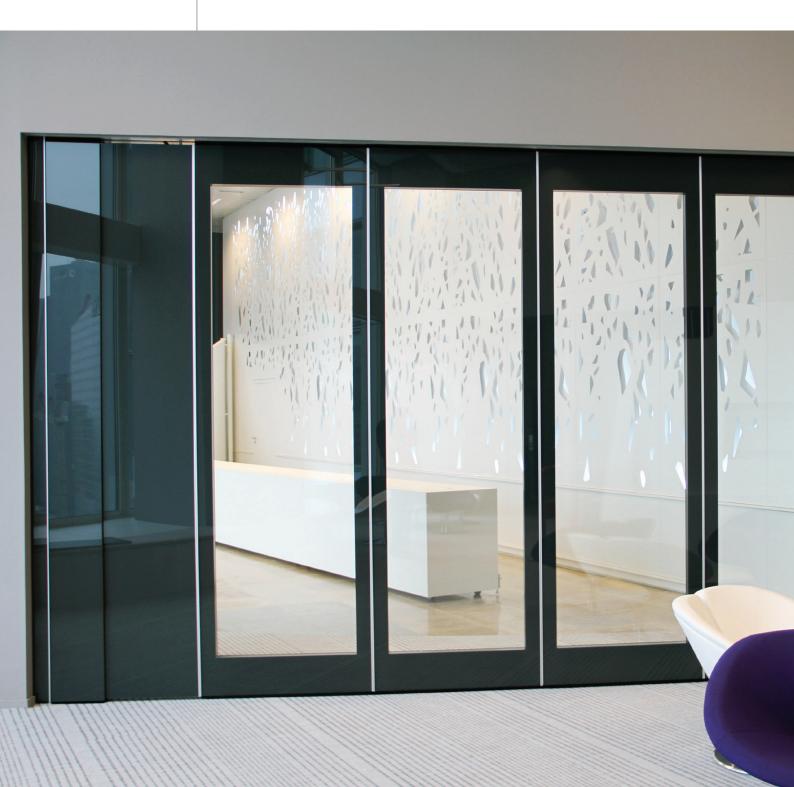

# Transpalace

The most exclusive model in the Palace series is the Transpalace. This sturdy, transparent movable wall has been finished with double-layer safety glass. Transpalace will allow you to retain the transparency, while enjoying what the other Palace walls have to offer, such as a high degree of sound insulation, a stable frame and a beautiful design. The technology has been subtly incorporated behind a thin panel of glass, in the colour of your choice.

- Glass can be replaced separately
- Aluminium profiles, available in every RAL colour chart system
- Slim glass available in every colour
- Welded aluminium/steel construction