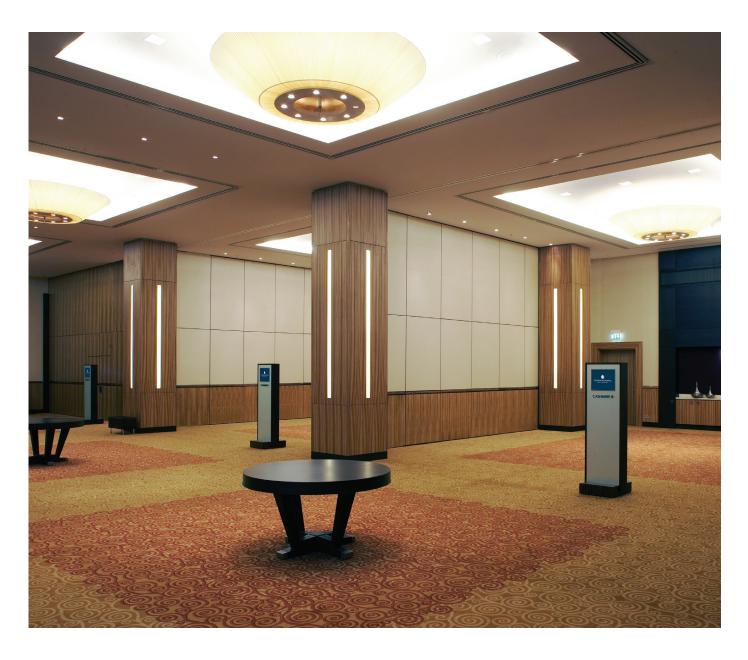

Hotels and Malls can use movable walls to create
more number of functional areas within the available
space – for instance, a banquet hall or a convention
centre in a Hotel can double up with a movable wall
partition to accommodate two functions or
conferences simultaneously.

### A flexible solution for every space

Our products help to expand the imagination of designers. This applies especially to the development of flexible space-saving solutions for hotels, congress and convention centres, schools, restaurants, shopping centres and commercial buildings. Our greatest strength is our ability to deliver custom work. The Palace series, especially, is proof of this: a durable movable wall that is extremely easy to operate. In addition to our standard models Palace 80, 90 and 110 we offer many other possibilities, all of them functional and fire-resistant, if required. The design can be tailored seamlessly to your project.