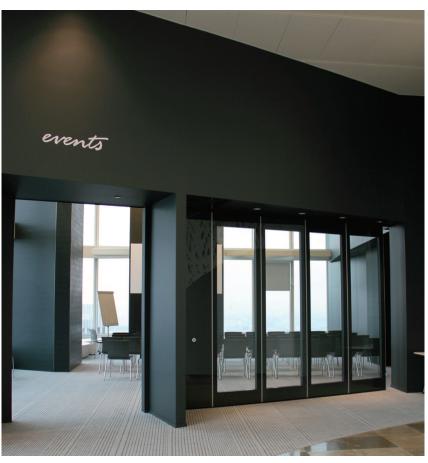

# President

### Clear options for every space

Movable glass walls offer a variety of applications: in shops, hotels, cafes and restaurants and government, banking and insurance buildings, for instance. The President series makes it easy for you to create privacy, while its transparency and open look and feel will allow the space itself to remain intact. Thanks to its slim construction, this functional and stable wall will take up only a remarkably small amount of space in a parked position.

From shopping-arcade to reception area: the President is stylish and will let in plenty of light. For additional privacy, the glass can be etched, sandblasted or decorated with foil.

Your company logo, texts and entire designs can also be added. Because we develop and produce the President series completely under its own management, there is practically no limit when it comes to turning creative ideas in to practical solutions.