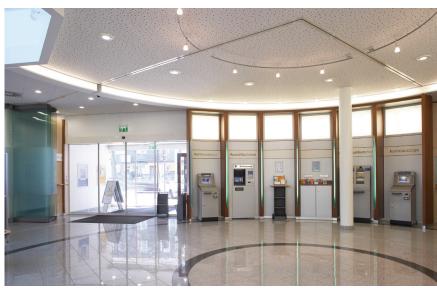

### Clear options for every space

Movable glass walls offer a variety of applications: in shops, hotels, cafes and restaurants and government, banking and insurance buildings, for instance. The President series makes it easy for you to create privacy, while its transparency and open look and feel will allow the space itself to remain intact. Thanks to its slim construction, this functional and stable wall will take up only a remarkably small amount of space in a parked position.

From shopping-arcade to reception area: the President is stylish and will let in plenty of light. For additional privacy, the glass can be etched, sandblasted or decorated with foil.

Your company logo, texts and entire designs can also be added. Because we develop and produce the President series completely under its own management, there is practically no limit when it comes to turning creative ideas in to practical solutions.

A selection can be made, for instance, between straight and curved, as well as segmented panels. Let your imagination run free and discover, with the help of our consultants, which movable glass wall will be shown to its best advantage in your project!