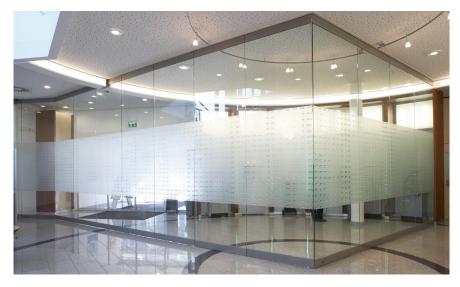

# President

### Clear options for every space

Movable glass walls offer a variety of applications: in shops, hotels, cafes and restaurants and government, banking and insurance buildings, for instance. The President series makes it easy for you to create privacy, while its transparency and open look and feel will allow the space itself to remain intact. Thanks to its slim construction, this functional and stable wall will take up only a remarkably small amount of space in a parked position.

From shopping-arcade to reception area: the President is stylish and will let in plenty of light. For additional privacy, the glass can be etched, sandblasted or decorated with foil.

Your company logo, texts and entire designs can also be added. Because we develop and produce the President series completely under its own management, there is practically no limit when it comes to turning creative ideas in to practical solutions.