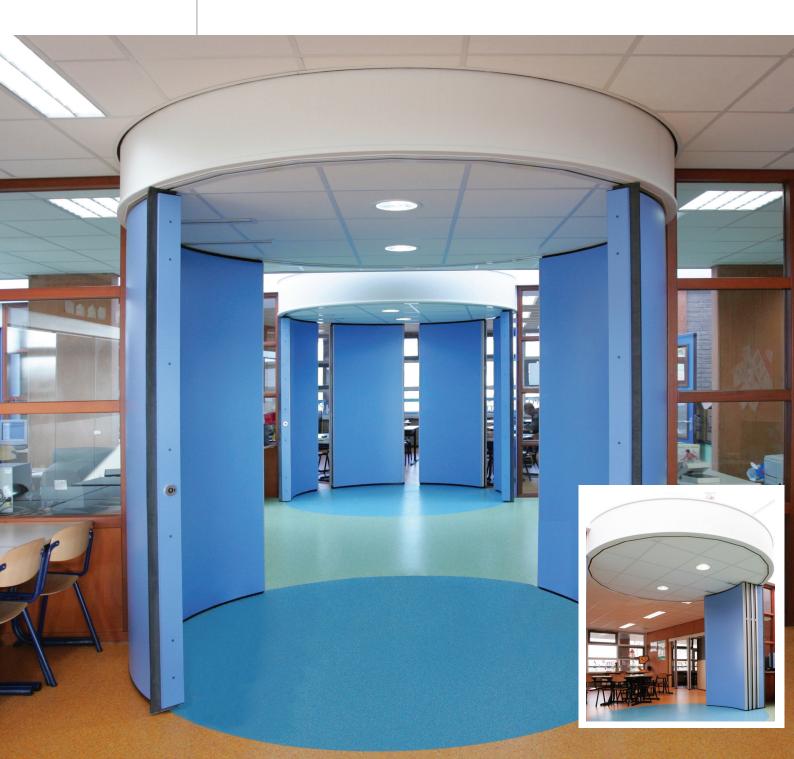

### Movable Wall Systems by Hafele:

Hafele brings to you its range of Movable Wall systems from Parthos, Netherlands. These systems are ideal for uniting or dividing spaces within a given area to achieve optimal space utility. Our range of movable wall systems gives you the flexibility of customization and conforms to the highest standards of functionality and quality.

### A flexible solution for every space

Our products help to expand the imagination of designers. This applies especially to the development of flexible space-saving solutions for hotels, congress and convention centres, schools, restaurants, shopping centres and commercial buildings. Our greatest strength is our ability to deliver custom work. The Palace series, especially, is proof of this: a durable movable wall that is extremely easy to operate. In addition to our standard models Palace 80, 90 and 110 we offer many other possibilities, all of them functional and fire-resistant, if required. The design can be tailored seamlessly to your project.

From tiny offices to huge conference halls: our stylish, functional Palace movable walls can give every space a new dimension.

In no time at all, Palace will enable you to divide a large space into smaller units. Thanks to our extensive experience with bearing technology and the rolling properties of a variety of different materials, we can find a high-quality, durable rail and trolley construction for every application that will also ensure an optimal ease of operation. (Floor guidance mechanisms will not be an obstruction to your floor.)

Stability as well as perfect sound insulation are two typifying characteristics of Palace walls. The spindle mechanism and the so-called acoustic pressure sleeves secure the different panels firmly between the floor and the track. In addition, the parking possibilities are virtually unlimited.