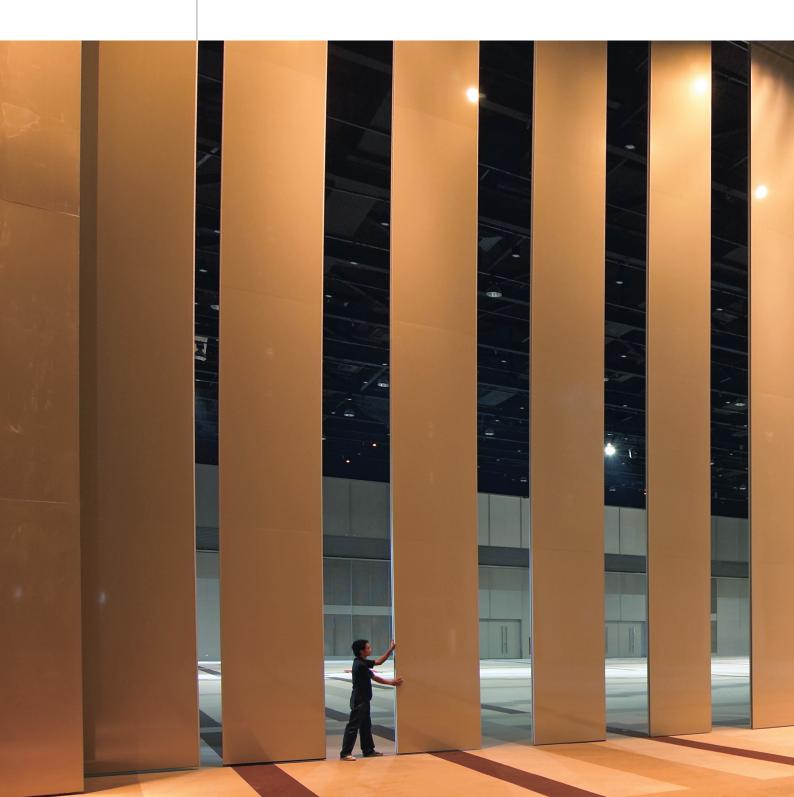

### A flexible solution for every space

Our products help to expand the imagination of designers. This applies especially to the development of flexible space-saving solutions for hotels, congress and convention centres, schools, restaurants, shopping centres and commercial buildings. Our greatest strength is our ability to deliver custom work. The Palace series, especially, is proof of this: a durable movable wall that is extremely easy to operate. In addition to our standard models Palace 80, 90 and 110 we offer many other possibilities, all of them functional and fire-resistant, if required. The design can be tailored seamlessly to your project.

From tiny offices to huge conference halls: our stylish, functional Palace movable walls can give every space a new dimension.

In no time at all, Palace will enable you to divide a large space into smaller units. Thanks to our extensive experience with bearing technology and the rolling properties of a variety of different materials, we can find a high-quality, durable rail and trolley construction for every application that will also ensure an optimal ease of operation. (Floor guidance mechanisms will not be an obstruction to your floor.)

Stability as well as perfect sound insulation are two typifying characteristics of Palace walls. The spindle mechanism and the so-called acoustic pressure sleeves secure the different panels firmly between the floor and the track. In addition, the parking possibilities are virtually unlimited.