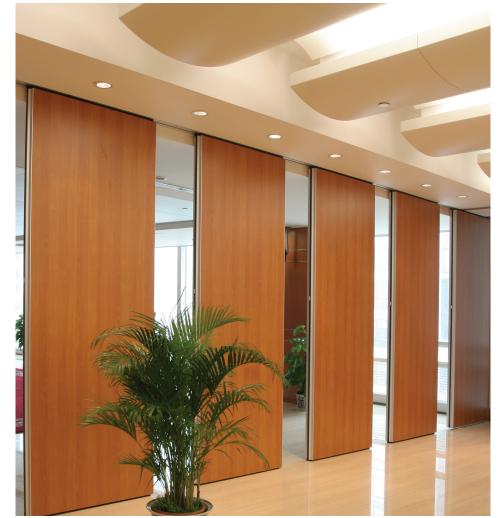

# Palace

### A flexible solution for every space

Our products help to expand the imagination of designers. This applies especially to the development of flexible space-saving solutions for hotels, congress and convention centres, schools, restaurants, shopping centres and commercial buildings. Our greatest strength is our ability to deliver custom work. The Palace series, especially, is proof of this: a durable movable wall that is extremely easy to operate. In addition to our standard models Palace 80, 90 and 110 we offer many other possibilities, all of them functional and fire-resistant, if required. The design can be tailored seamlessly to your project.

For instance, if you wish to divide a room without any loss of sound insulation and transparency, our latest model Transpalace may offer the best solution.

Every square metre of your area to be divided can be used as efficiently as possible. We offer durable and quickly realisable solutions for every work or meeting place. Of course, we also offer optimal support; not only during the design and construction process, but afterwards as well.

From tiny offices to huge conference halls: our stylish, functional Palace movable walls can give every space a new dimension.

In no time at all, Palace will enable you to divide a large space into smaller units. Thanks to our extensive experience with bearing technology and the rolling properties of a variety of different materials, we can find a high-quality, durable rail and trolley construction for every application that will also ensure an optimal ease of operation. (Floor guidance mechanisms will not be an obstruction to your floor.)