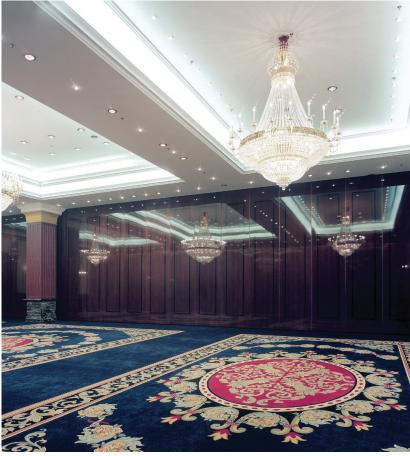

Hotels and Malls can use movable walls to create
more number of functional areas within the available
space – for instance, a banquet hall or a convention
centre in a Hotel can double up with a movable wall
partition to accommodate two functions or
conferences simultaneously.

### Movable Wall Systems by Hafele:

Hafele brings to you its range of Movable Wall systems from Parthos, Netherlands. These systems are ideal for uniting or dividing spaces within a given area to achieve optimal space utility. Our range of movable wall systems gives you the flexibility of customization and conforms to the highest standards of functionality and quality.