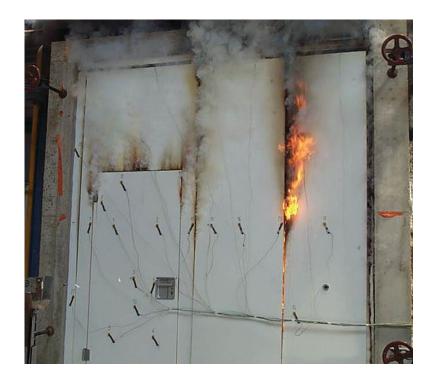

### Fire Resistance

Hafele continually improves its products and invests heavily in product development. As a result of this, we are always aspiring to the needs and desires of our customers and developing new solutions for them. Keeping this in mind, we partner with only such brands who lay great emphasis on quality and innovation.

Our SLIDO Walls partner, Parthos pays close attention to the European directives concerning fire safety of building products. Fire resistance of movable walls depends on the behaviour of the wall construction when subjected to fire

Specifically spread of flame and thermal insulation are important criteria. Various tests (in accordance with EN 1364) with renowned Institutes have proved that Parthos is able to produce a movable wall, with integrated pass door, with a 30 minutes fire resistance. A reputation is established!

So when fire resistance is a must, you have the choice of the Parthos Palace supplied in El30 or even El60 classification.