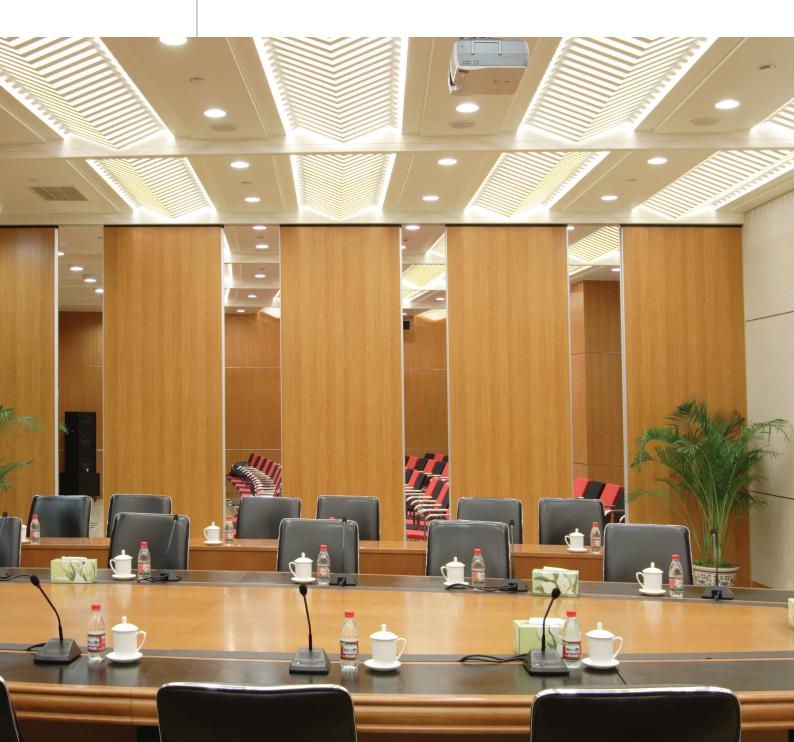

### All you need to know about movable walls

Movable walls allow business owners and homeowners to create the floor plan they need out of a wide-open space. Movable walls are partitions that can increase the functionality of an open area such as a loft apartment, warehouse, conference room or banquet hall. These systems can provide privacy and good acoustic insulation for work and living environments.

#### Uses:

Movable wall panels are an ideal way to separate areas and create privacy in a room.

- Homeowners can select wall panels that create a solid wall and door for entry into a bedroom or living area or use glass panels to define separate areas of the living space while keeping the open floor concept in the room.
- In a business environment, movable walls are a quick way to set up offices and change the layout of the building space to accommodate new workers.

Hotels and Malls can use movable walls to create
more number of functional areas within the available
space – for instance, a banquet hall or a convention
centre in a Hotel can double up with a movable wall
partition to accommodate two functions or
conferences simultaneously.